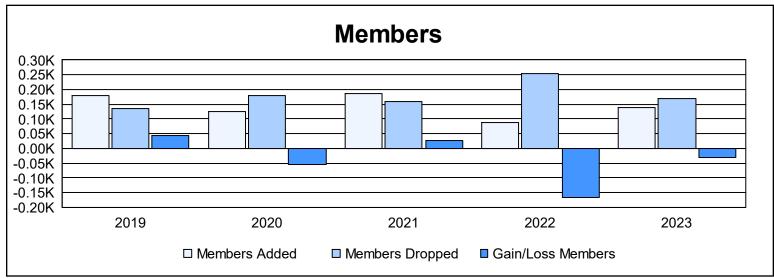

District 310 C As of June 2023 Cumulative

| Year      | New<br>Clubs | Dropped<br>Clubs | Gain/<br>Loss<br>Clubs | New<br>Members | Charter<br>Members | Reinstate<br>Members | Transfer<br>Members | Total<br>Member<br>Added | Total<br>Members<br>Dropped | Gain/<br>Loss<br>Members |
|-----------|--------------|------------------|------------------------|----------------|--------------------|----------------------|---------------------|--------------------------|-----------------------------|--------------------------|
| 2018-2019 | 1            | 1                | 0                      | 137            | 31                 | 10                   | 0                   | 178                      | 134                         | 44                       |
| 2019-2020 | 1            | 0                | 1                      | 97             | 20                 | 5                    | 3                   | 125                      | 180                         | -55                      |
| 2020-2021 | 1            | 0                | 1                      | 140            | 24                 | 18                   | 3                   | 185                      | 159                         | 26                       |
| 2021-2022 | 0            | 2                | -2                     | 74             | 1                  | 13                   | 0                   | 88                       | 253                         | -165                     |
| 2022-2023 | 1            | 2                | -1                     | 101            | 24                 | 10                   | 2                   | 137                      | 169                         | -32                      |
| Average   | 1            | 1                | 0                      | 110            | 20                 | 11                   | 2                   | 143                      | 179                         | -36                      |