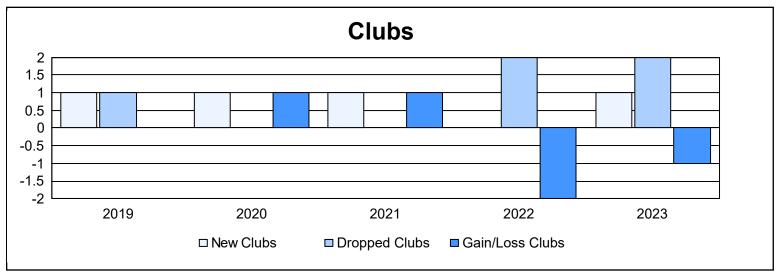

District 310 C As of June 2023 Cumulative

| Year      | New<br>Clubs | Dropped<br>Clubs | Gain/<br>Loss<br>Clubs | New<br>Members | Charter<br>Members | Reinstate<br>Members | Transfer<br>Members | Total<br>Member<br>Added | Total<br>Members<br>Dropped | Gain/<br>Loss<br>Members |
|-----------|--------------|------------------|------------------------|----------------|--------------------|----------------------|---------------------|--------------------------|-----------------------------|--------------------------|
| 2018-2019 | 1            | 1                | 0                      | 137            | 31                 | 10                   | 0                   | 178                      | 134                         | 44                       |
| 2019-2020 | 1            | 0                | 1                      | 97             | 20                 | 5                    | 3                   | 125                      | 180                         | -55                      |
| 2020-2021 | 1            | 0                | 1                      | 140            | 24                 | 18                   | 3                   | 185                      | 159                         | 26                       |
| 2021-2022 | 0            | 2                | -2                     | 74             | 1                  | 13                   | 0                   | 88                       | 253                         | -165                     |
| 2022-2023 | 1            | 2                | -1                     | 101            | 24                 | 10                   | 2                   | 137                      | 169                         | -32                      |
| Average   | 1            | 1                | 0                      | 110            | 20                 | 11                   | 2                   | 143                      | 179                         | -36                      |